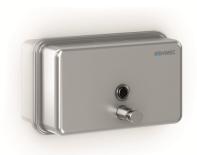

#### **Product description**

Material: AISI 304 stainless steel Operation: Manually by pressure

Finish: Brushed Capacity: 1 l Attached to the wall Anti-drip valve

Level viewer

#### **Technical specifications:**

The horizontal soap dispenser with level viewer is entirely made of AISI 304 stainless steel material, with a brushed finish. The container holds up to 1,000 millilitres of liquid soap. The dispenser is filled by inserting the key into the hole located at the top of the dispenser and pressing until the cover is unlocked and opened for filling. The soap dispenser has an anti-drip valve. The push-button, made in cast steel with a brushed finish, is operated manually by pressure. It is fixed to the wall by means of a support plate in stainless steel using 3 steel direct fixing screws, each of them placed on the corners of the plate. It can be filled with vegetable or synthetic soap. The soap dispenser model is GW04 02 04 01, manufactured by GENWEC WASHROOM S.L. - Av. Joan Carles I, 46-48 - c.p.: 08908 L'Hospitalet de Llobregat - Barcelona. www.genwec.com.

#### Product specifications

Type of material: AISI 304 Stainless steel

Brushed exterior finish

Capacity: 1.0 l

Attachment to the wall: horizontal

Level viewer Anti-drip valve