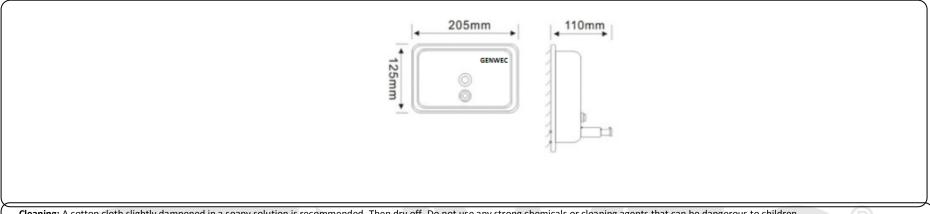

# Packaging specifications

- Type of individual package: Individual cardboard box and Cell Aire wrap
- Dimensions of individual package: 205 x 110 x 125 mm
- Weight of individual package: 0.7 Kg
- Product dimensions: 125 x 205 x 110 mm
- Product net weight: 0.52 Kg
- Units per box: 16
- Units per pallet: 160 (\*)