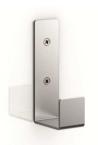

#### **Product description**

Single hanger

Material: Stainless steel

Finish: Chrome

### **Technical specifications:**

Single hanger. The product consists of a U-shaped wall mount with one of the ends shorter than the other to help hang things. The wall mount, made of stainless steel, has two holes so it can be fixed to the wall by means of screws. It has a chrome finish that provides it an appropriate resistance against corrosion. The product is anchored to a brick wall by means of 2 nylon wall plugs and 2 screws. The overall dimensions of the product are 65 x 19 x 28.5 mm. The accessory model for the HORECA sector is GW05 33 05 01, manufactured by GENWEC WASHROOM S.L. - Av. Joan Carles I, 46-48 08908 L'Hospitalet de Llobregat.

# **Product specifications**

- U-shaped stainless-steel wall mount
- Chrome finish that provides it an appropriate resistance against corrosion.