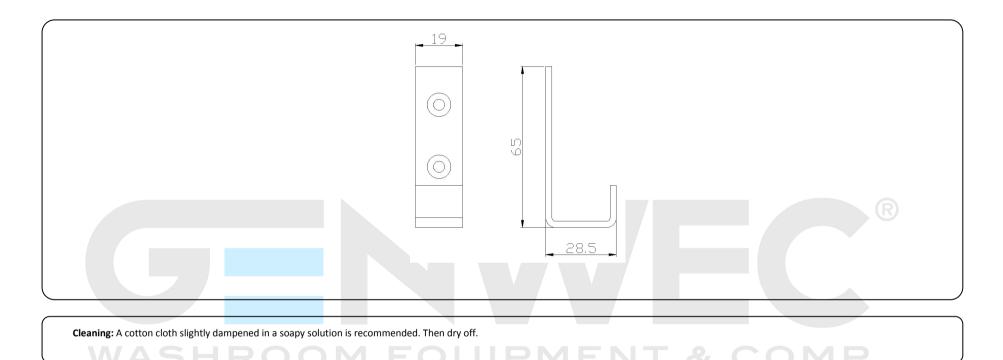

### **Technical specifications:**

Single hanger. The product consists of a U-shaped wall mount with one of the ends shorter than the other to help hang things. The wall mount, made of stainless steel, has two holes so it can be fixed to the wall by means of screws. It has a chrome finish that provides it an appropriate resistance against corrosion. The product is anchored to a brick wall by means of 2 nylon wall plugs and 2 screws. The overall dimensions of the product are 65 x 19 x 28.5 mm. The accessory model for the HORECA sector is GW05 33 05 01, manufactured by GENWEC WASHROOM S.L. - Av. Joan Carles I, 46-48 08908 L'Hospitalet de Llobregat.