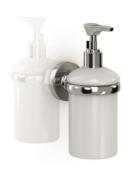

# WASHROOM ACCESSORIES GW05 05 05 02 "CARTAGO SERIES" Soap dispenser & holder

**Product description** Soap dispenser and holder Material: Injected zinc Finish: Chrome plating Soap container made of pressed glass in acid matte finish Cartago Series

## **Technical specifications:**

"Cartago Series" soap dispenser and holder. The product consists of a wall mount, a wall plate covering the wall mount, and a soap container. The soap container is made of pressed glass with an acid matte finish and which is fitted in the circular holding accessory that is attached to the central cylinder by means of screws. The wall plate covering the wall mount, which is fastened to the central cylinder, is made of injected zinc. The wall mount, made of injected zinc steel, has two holes so it can be fixed to the wall by means of screws. The container is filled from the top of the dispenser by unfastening the top piece of the push pump. The assembled set and the top piece of the dispenser have a chromed finish that provides it an appropriate resistance against corrosion. The product is anchored to a brick wall by means of 2 nylon wall plugs and 2 screws. The overall dimensions of the product are 150.4 x 100.4 x 56.5 mm. The accessory model for the HORECA sector is GW05 05 05 02, manufactured by GENWEC WASHROOM S.L. - Av. Joan Carles I, 46-48 E-08908 L'Hospitalet de Llobregat (Barcelona), Spain