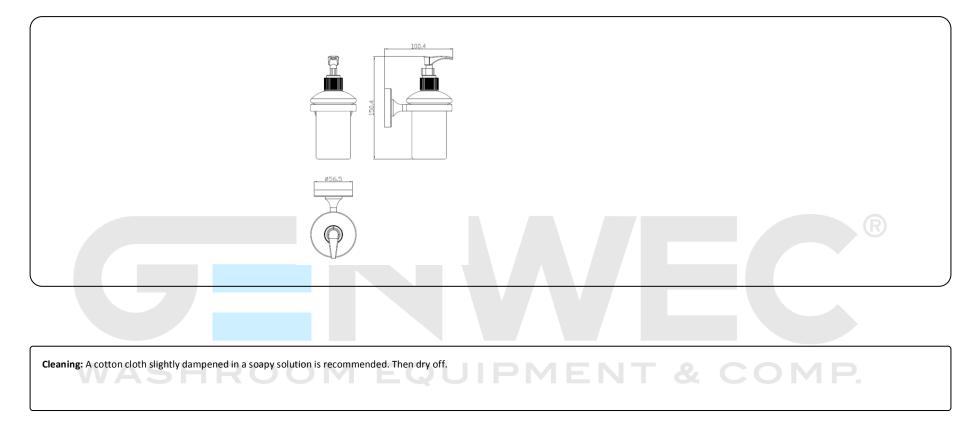

## **Technical specifications:**

"Cartago Series" soap dispenser and holder. The product consists of a wall mount, a wall plate covering the wall mount, and a soap container. The soap container is made of pressed glass with an acid matte finish and which is fitted in the circular holding accessory that is attached to the central cylinder by means of screws. The wall plate covering the wall mount, which is fastened to the central cylinder, is made of injected zinc. The wall mount, made of injected zinc steel, has two holes so it can be fixed to the wall by means of screws. The container is filled from the top of the dispenser by unfastening the top piece of the push pump. The assembled set and the top piece of the dispenser have a chromed finish that provides it an appropriate resistance against corrosion. The product is anchored to a brick wall by means of 2 nylon wall plugs and 2 screws. The overall dimensions of the product are 150.4 x 100.4 x 56.5 mm. The accessory model for the HORECA sector is GW05 05 05 02, manufactured by GENWEC WASHROOM S.L. - Av. Joan Carles I, 46-48 E-08908 L'Hospitalet de Llobregat (Barcelona), Spain